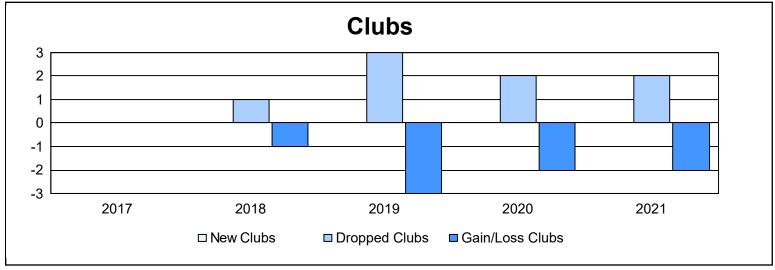

District 107 H As of June 2021 Cumulative

| Year      | New<br>Clubs | Dropped<br>Clubs | Gain/<br>Loss<br>Clubs | New<br>Members | Charter<br>Members | Reinstate<br>Members | Transfer<br>Members | Total<br>Member<br>Added | Total<br>Members<br>Dropped | Gain/<br>Loss<br>Members |
|-----------|--------------|------------------|------------------------|----------------|--------------------|----------------------|---------------------|--------------------------|-----------------------------|--------------------------|
| 2016-2017 | 0            | 0                | 0                      | 64             | 0                  | 0                    | 4                   | 68                       | 119                         | -51                      |
| 2017-2018 | 0            | 1                | -1                     | 61             | 2                  | 0                    | 6                   | 69                       | 180                         | -111                     |
| 2018-2019 | 0            | 3                | -3                     | 56             | 2                  | 2                    | 11                  | 71                       | 108                         | -37                      |
| 2019-2020 | 0            | 2                | -2                     | 44             | 0                  | 0                    | 4                   | 48                       | 133                         | -85                      |
| 2020-2021 | 0            | 2                | -2                     | 44             | 1                  | 1                    | 13                  | 59                       | 121                         | -62                      |
| Average   | 0            | 2                | -2                     | 54             | 1                  | 1                    | 8                   | 63                       | 132                         | -69                      |